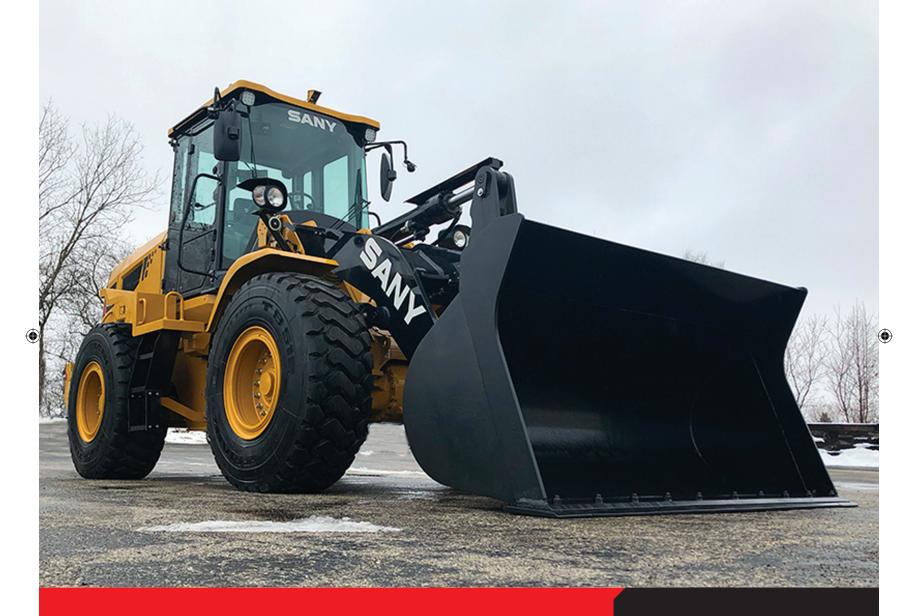

# **PRODUCT**SPECIFICATIONS

#### STANDARD FEATURES

- Engine: Deutz TCD 7.8
- Boom suspension system
- Differential Locking Axle
- Automatic Transmission Kick Down
- Bucket Self-Leveling and Return to Dig

- SANYLive Telematics
- Single joystick control
- Third Function Hydraulics
- Reversible fan
- Rear view camera

- Net Power
  117.8 kW / 158 hp
- Bucket Capacity
   2.29 m³ / 3.2 yd³
- Operating Weight14,616 kg / 32,222 lb
- Full Turn Tipping Load 7714 kg / 17,007 lb