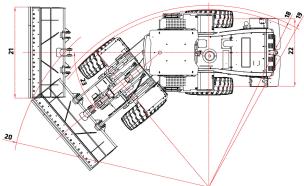

#### **OVERALL DIMENSIONS**

|    |                                                   | METRIC  | STANDARD |
|----|---------------------------------------------------|---------|----------|
| 1  | Height to Axle Centerline                         | 695 mm  | 2' 3"    |
| 2  | Height to Top of Cab                              | 3405 mm | 11, 2"   |
| 3  | Center Line of Rear Axle to Edge of Counterweight | 1911 mm | 6' 3"    |
| 4  | Wheelbase                                         | 3000 mm | 9' 10"   |
| 5  | Center Line of Front Axle to Center Pivot         | 1500 mm | 59"      |
| 6  | Shipping Length without Attachment                | 6562 mm | 18' 7"   |
| 7  | Shipping Length with Bucket                       | 7511 mm | 24' 8"   |
| 8  | Max. Dump Height                                  | 5214 mm | 17' 1"   |
| 9  | Hinge Pin Height at Max. Lift                     | 3834 mm | 12' 7"   |
| 10 | Dump Clearance at Max. Lift                       | 2689 mm | 8' 10"   |
| 11 | Dig Depth, Level Bucket                           | 117 mm  | 4.6"     |
| 12 | Reach at Max. Lift and 45° Discharge              | 993 mm  | 39"      |
| 13 | Roll Back at Max. Lift                            |         | 1°       |
| 14 | Dump Angle at Max. Lift and Dump                  | 4:      | 5°       |
| 15 | Roll Back at Carry Height                         | 4:      | 9°       |
| 16 | Roll Back at Ground                               | 4:      | 5°       |
| 17 | Tail Angle to the Rear Wheel                      | 28      | 8°       |
| 18 | Clearance Circle to Outside of Tires              | 5382 mm | 17' 8"   |
| 19 | Clearance Circle to Counterweight                 | 5338 mm | 17' 6"   |
| 20 | Max. Circle                                       | 5994 mm | 19' 8"   |
| 21 | Width of the Bucket                               | 2545 mm | 8' 4"    |
| 22 | Width                                             | 2045 mm | 80.5"    |
| 21 | Articulation Angle                                | +/-     | 40°      |