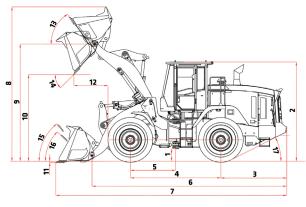

#### **OVERALL DIMENSIONS**

|    |                                                   | METRIC  | STANDARD |
|----|---------------------------------------------------|---------|----------|
| 1  | Height to Axle Centerline                         | 695 mm  | 2' 3"    |
| 2  | Height to Top of Cab                              | 3405 mm | 11, 2"   |
| 3  | Center Line of Rear Axle to Edge of Counterweight | 1911 mm | 6' 3"    |
| 4  | Wheelbase                                         | 3000 mm | 9' 10"   |
| 5  | Center Line of Front Axle to Center Pivot         | 1500 mm | 59"      |
| 6  | Shipping Length without Attachment                | 6562 mm | 18' 7"   |
| 7  | Shipping Length with Bucket                       | 7511 mm | 24' 8"   |
| 8  | Max. Dump Height                                  | 5214 mm | 17' 1"   |
| 9  | Hinge Pin Height at Max. Lift                     | 3834 mm | 12' 7"   |
| 10 | Dump Clearance at Max. Lift                       | 2689 mm | 8' 10"   |
| 11 | Dig Depth, Level Bucket                           | 117 mm  | 4.6"     |
| 12 | Reach at Max. Lift and 45° Discharge              | 993 mm  | 39"      |
| 13 | Roll Back at Max. Lift                            |         | 1°       |
| 14 | Dump Angle at Max. Lift and Dump                  | 4:      | 5°       |
| 15 | Roll Back at Carry Height                         | 4:      | 9°       |
| 16 | Roll Back at Ground                               | 4:      | 5°       |
| 17 | Tail Angle to the Rear Wheel                      | 28      | 8°       |
| 18 | Clearance Circle to Outside of Tires              | 5382 mm | 17' 8"   |
| 19 | Clearance Circle to Counterweight                 | 5338 mm | 17' 6"   |
| 20 | Max. Circle                                       | 5994 mm | 19' 8"   |
| 21 | Width of the Bucket                               | 2545 mm | 8' 4"    |
| 22 | Width                                             | 2045 mm | 80.5"    |
| 21 | Articulation Angle                                | +/-     | 40°      |